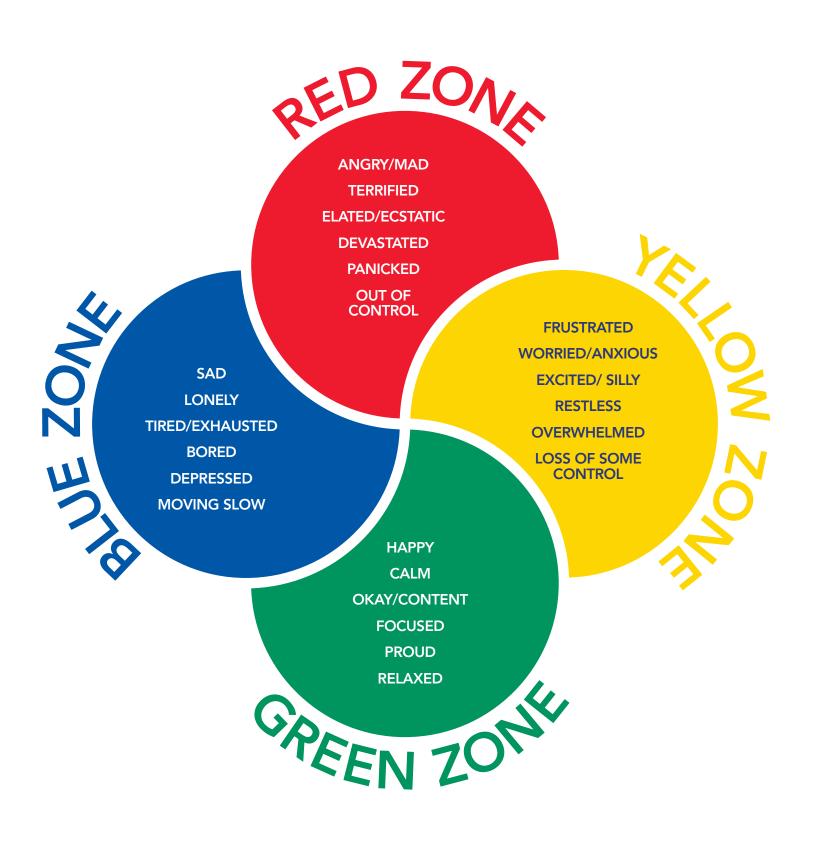

#### WHAT ZONE ARE YOU IN?

#### **RED ZONE**

Angry/Mad • Terrified • Elated/Ecstatic Devastated • Panicked • Out of Control

### YELLOW ZONE

Frustrated • Worried/Anxious
Excited/ Silly • Restless • Overwhelmed
Loss of Some Control

# **GREEN ZONE**

Happy • Calm • Okay/Content Focused • Proud • Relaxed

## **BLUE ZONE**

Sad • Lonely
Tired/Exhausted • Bored
Depressed • Moving slow