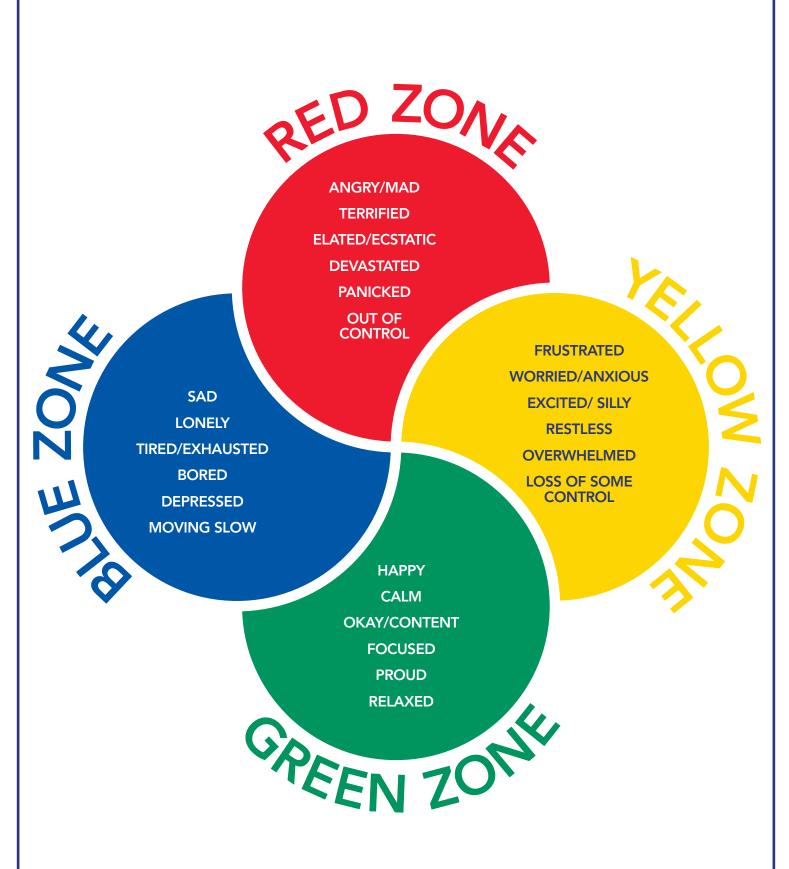

#### WHAT ZONE ARE YOU IN?

#### **RED ZONE**

Angry/Mad • Terrified • Elated/Ecstatic Devastated • Panicked • Out of Control

### YELLOW ZONE

Frustrated • Worried/Anxious
Excited/ Silly • Restless • Overwhelmed
Loss of Some Control

# **GREEN ZONE**

Happy • Calm • Okay/Content Focused • Proud • Relaxed

## **BLUE ZONE**

Sad • Lonely
Tired/Exhausted • Bored
Depressed • Moving slow